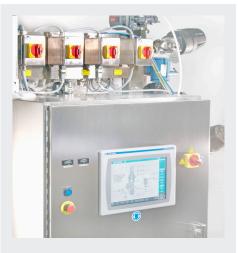

The Powerfuge® P12 system meets cGMP and CE requirements and has been validated to meet chemical and pharmaceutical industry protocols. The P12 is engineered to optimize ease of operation while maximizing throughput; each step in the process can be readily automated so that the time spent on routine maintenance can be minimized.