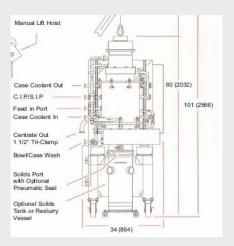

## Powerfuge® P12

PneumaticScaleAngelus' unique Powerfuge® P12 System provides continuous flow twophase separation of solids and liquids at rates up to 500 liters per hour for batches up to 4,000 liters. Using an innovative design, the feed is introduced through a stationary pipe and accelerated to full rotational speed before entering the titanium-alloy bowl. In this system, centrifugal forces as 20,000g permit separation of even sub-micron particles. Compressed solids are periodically removed with a fully automated scraping cycle. After the solids have been discharged, automated CIP/SIP cycles can be performed via the PLC controlled operating sequence.

The Powerfuge® P12 is designed for ease operation, with seal feed and drain lines allowing for aerosol-free operation. Similarly, no special tools are required to disassemble the system. Integrated turnkey systems incorporating feed delivery options, CIP and SIP skids, temperature control, and closed-loop centrate pumping under vacuum are available.