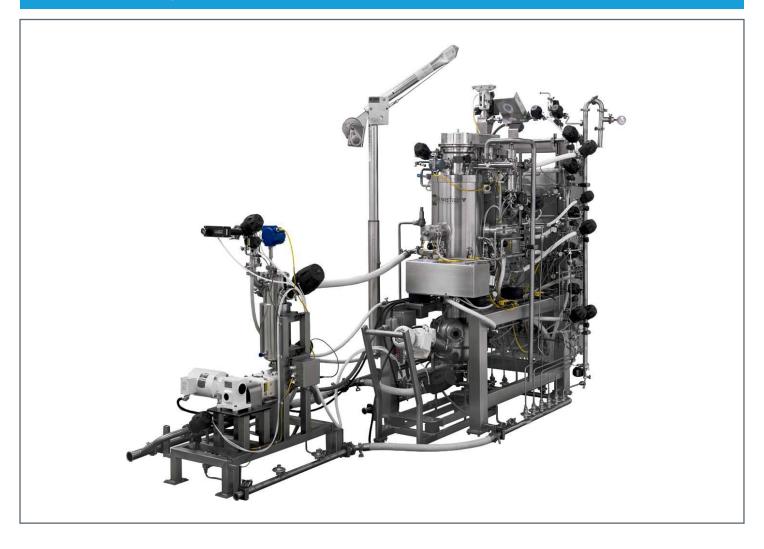

## Powerfuge® P12

PneumaticScaleAngelus' unique Powerfuge® P12 System provides continuous flow twophase separation of solids and liquids at rates up to 500 liters per hour for batches up to 4,000 liters. Using an innovative design, the feed is introduced through a stationary pipe and accelerated to full rotational speed before entering the titanium-alloy bowl. In this system, centrifugal forces as 20,000g permit separation of even sub-micron particles. Compressed solids are periodically removed with a fully automated scraping cycle. After the solids have been discharged, automated CIP/SIP cycles can be performed via the PLC controlled operating sequence.

The Powerfuge® P12 is designed for ease operation, with seal feed and drain lines allowing for aerosol-free operation. Similarly, no special tools are required to disassemble the system. Integrated turnkey systems incorporating feed delivery options, CIP and SIP skids, temperature control, and closed-loop centrate pumping under vacuum are available.

The Powerfuge® P12 system meets cGMP and CE requirements and has been validated to meet chemical and pharmaceutical industry protocols. The P12 is engineered to optimize ease of operation while maximizing throughput; each step in the process can be readily automated so that the time spent on routine maintenance can be minimized.