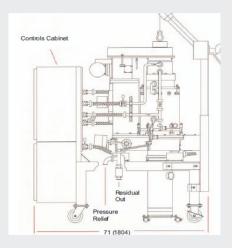

The Powerfuge® P12 is designed for ease operation, with seal feed and drain lines allowing for aerosol-free operation. Similarly, no special tools are required to disassemble the system. Integrated turnkey systems incorporating feed delivery options, CIP and SIP skids, temperature control, and closed-loop centrate pumping under vacuum are available.